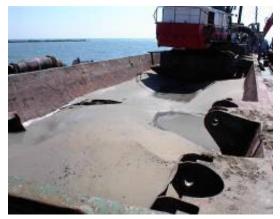

Italy – Harbour Dredging

Italy - Dam dredging

USA – Sand Extraction – Loading barge

Italy – Reclaiming beaches

Azerbaijan – Submersed pipe lines

Europe - Harbour Dredging