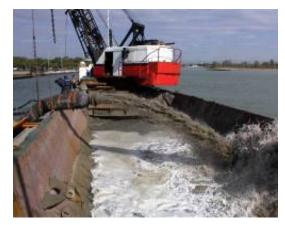

Italy – Harbour Dredging

Italy - Dam dredging

USA – Sand Extraction – Loading barge

Italy – Reclaiming beaches

Azerbaijan – Submersed pipe lines

Europe - Harbour Dredging