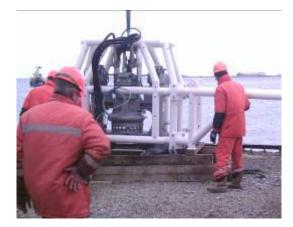

Italy – Harbour Dredging

Italy - Dam dredging

USA – Sand Extraction – Loading barge

Italy – Reclaiming beaches

Azerbaijan – Submersed pipe lines

Europe - Harbour Dredging