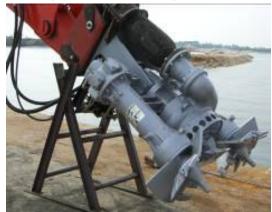

Italy – Harbour Dredging

Italy - Dam dredging

USA – Sand Extraction – Loading barge

Italy – Reclaiming beaches

Azerbaijan – Submersed pipe lines

Europe - Harbour Dredging