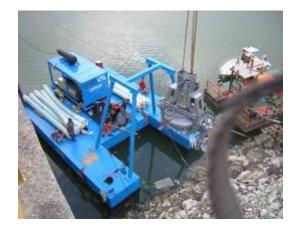

Italy – Harbour Dredging

Italy - Dam dredging

USA – Sand Extraction – Loading barge

Italy – Reclaiming beaches

Azerbaijan – Submersed pipe lines

Europe - Harbour Dredging