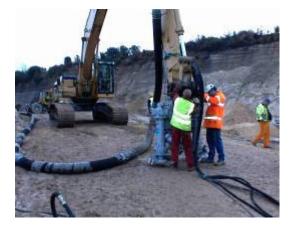

Italy – Harbour Dredging

Italy - Dam dredging

USA – Sand Extraction – Loading barge

Italy – Reclaiming beaches

Azerbaijan – Submersed pipe lines

Europe - Harbour Dredging