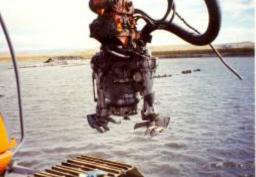

Italy – Harbour Dredging

Italy - Dam dredging

USA – Sand Extraction – Loading barge

Italy – Reclaiming beaches

Azerbaijan – Submersed pipe lines

Europe - Harbour Dredging