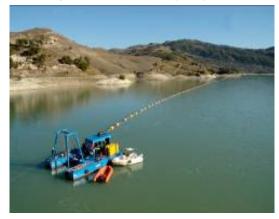

Italy – Harbour Dredging

Italy - Dam dredging

USA – Sand Extraction – Loading barge

Italy – Reclaiming beaches

Azerbaijan – Submersed pipe lines

Europe - Harbour Dredging