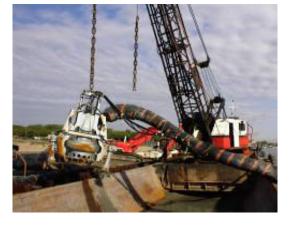

Italy – Harbour Dredging

Italy - Dam dredging

USA – Sand Extraction – Loading barge

Italy – Reclaiming beaches

Azerbaijan – Submersed pipe lines

Europe - Harbour Dredging