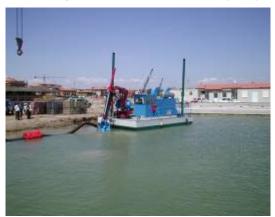

Italy – Harbour Dredging

Italy - Dam dredging

USA – Sand Extraction – Loading barge

Italy – Reclaiming beaches

Azerbaijan – Submersed pipe lines

Europe - Harbour Dredging