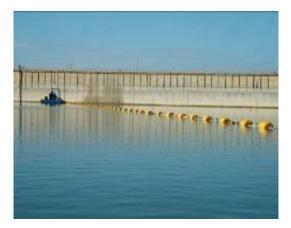

Italy – Harbour Dredging

Italy - Dam dredging

USA – Sand Extraction – Loading barge

Italy – Reclaiming beaches

Azerbaijan – Submersed pipe lines

Europe - Harbour Dredging