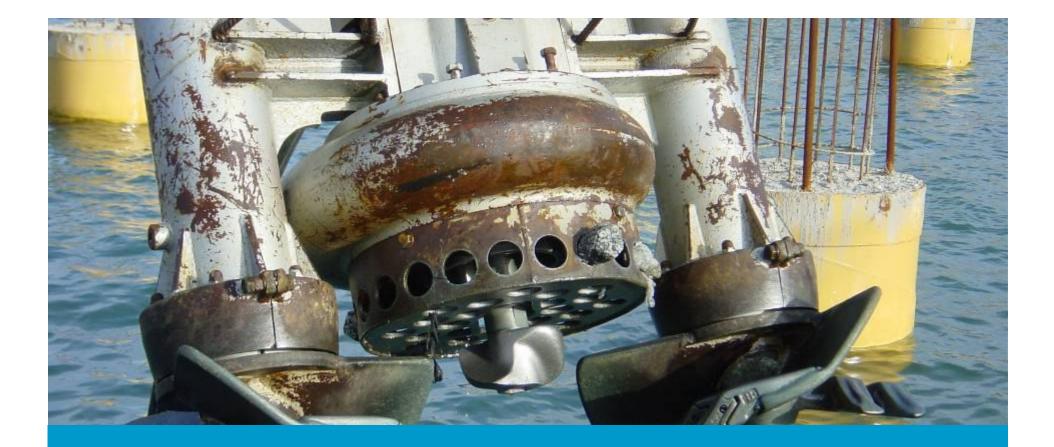

Italy – Harbour Dredging

Italy - Dam dredging

USA – Sand Extraction – Loading barge

Italy – Reclaiming beaches

Azerbaijan – Submersed pipe lines

Europe - Harbour Dredging