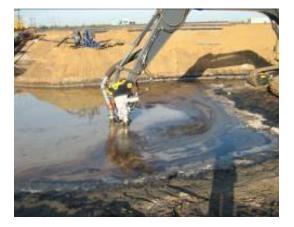

### **Mining application**

• Asia - Settling and collection ponds

Asia - Tailing reclamation