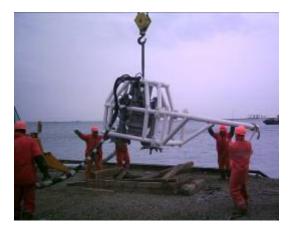

Italy – Harbour Dredging

Italy - Dam dredging

USA – Sand Extraction – Loading barge

Italy – Reclaiming beaches

Azerbaijan – Submersed pipe lines

Europe - Harbour Dredging