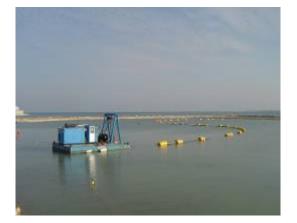

Italy – Harbour Dredging

Italy - Dam dredging

USA – Sand Extraction – Loading barge

Italy – Reclaiming beaches

Azerbaijan – Submersed pipe lines

Europe - Harbour Dredging