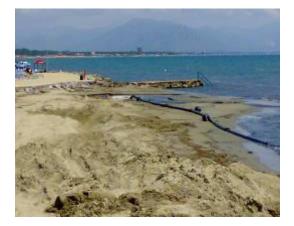

Italy – Harbour Dredging

Italy - Dam dredging

USA – Sand Extraction – Loading barge

Italy – Reclaiming beaches

Azerbaijan – Submersed pipe lines

Europe - Harbour Dredging