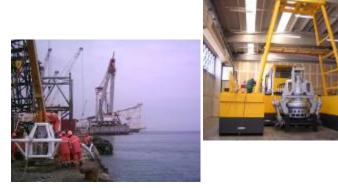

Italy – Harbour Dredging

Italy - Dam dredging

USA – Sand Extraction – Loading barge

Italy – Reclaiming beaches

Azerbaijan – Submersed pipe lines

Europe - Harbour Dredging