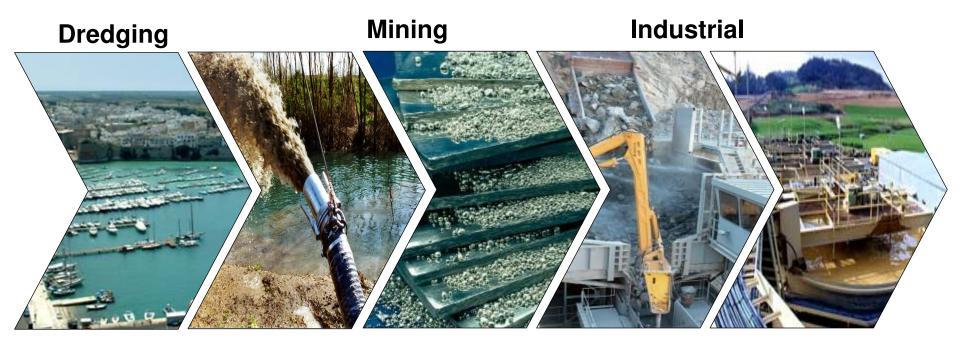

#### **Dragflow products application range**

- Harbors and Marinas
- Rivers, Channels and lagoons
- Dams
- Send extraction
- Load/Unload barges
- Trenchers and submersed pipe lines

- Pumping tailing metals
- Pumping bituminous sands
- Settling and collection ponds

- Waste collection pits
- Transfer of betonite slurry
- Pumping dust mixture

| Application:                                                        | Potential clients:                                                                                                                                                                |            |
|---------------------------------------------------------------------|-----------------------------------------------------------------------------------------------------------------------------------------------------------------------------------|------------|
| <ul> <li>Harbors, Marinas, Rivers,<br/>Channels, Lagoons</li> </ul> | <ul> <li>Harbors (Public, Privates)</li> <li>Marine contractors</li> <li>Touristic villages and Marinas</li> <li>Land reclamation syndicate</li> <li>Local authorities</li> </ul> | Industrial |
| <ul> <li>Dams</li> </ul>                                            | <ul> <li>Marine contractors</li> <li>Energy companies</li> <li>Land reclamation syndicate</li> <li>Dams owner</li> </ul>                                                          |            |
| <ul> <li>Loading/Unloading barges</li> </ul>                        | <ul><li>Marine contractors</li><li>Sand extraction companies</li></ul>                                                                                                            |            |
| <ul> <li>Reclaiming beaches</li> </ul>                              | <ul><li>Marine contractors</li><li>Touristic villages</li><li>Lidos</li></ul>                                                                                                     |            |
| <ul> <li>Trencher and submersed pipe lines</li> </ul>               | <ul><li>Marine contractors</li><li>Off-Shore platform companies</li><li>General Contractors</li></ul>                                                                             |            |

## Mining application

| Application:                                      | Potential clients:                                                                                                                                                    |
|---------------------------------------------------|-----------------------------------------------------------------------------------------------------------------------------------------------------------------------|
| <ul> <li>Pumping tailing material</li> </ul>      | <ul> <li>Mining companies Mining</li> <li>Treatment of mineral tailings companies</li> <li>Precious metal</li> <li>Base metal</li> <li>Industrial minerals</li> </ul> |
| <ul> <li>Pumping bituminous sand</li> </ul>       | <ul><li>Mining companies</li><li>Oil and energy companies</li></ul>                                                                                                   |
| <ul> <li>Settling and collection ponds</li> </ul> | <ul> <li>Mining companies</li> <li>Treatment of mineral tailings companies</li> <li>Precious metal</li> <li>Base metal</li> </ul>                                     |

Industrial minerals