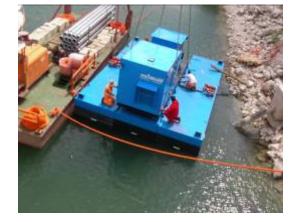

Italy – Harbour Dredging

Italy - Dam dredging

USA – Sand Extraction – Loading barge

Italy – Reclaiming beaches

Azerbaijan – Submersed pipe lines

Europe - Harbour Dredging