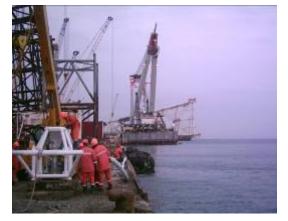

Italy – Harbour Dredging

Italy - Dam dredging

USA – Sand Extraction – Loading barge

Italy – Reclaiming beaches

Azerbaijan – Submersed pipe lines

Europe - Harbour Dredging