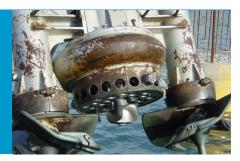

Italy – Harbour Dredging

Italy - Dam dredging

USA – Sand Extraction – Loading barge

Italy – Reclaiming beaches

Azerbaijan – Submersed pipe lines

Europe - Harbour Dredging