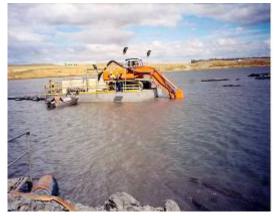

Italy – Harbour Dredging

Italy - Dam dredging

USA – Sand Extraction – Loading barge

Italy – Reclaiming beaches

Azerbaijan – Submersed pipe lines

Europe - Harbour Dredging